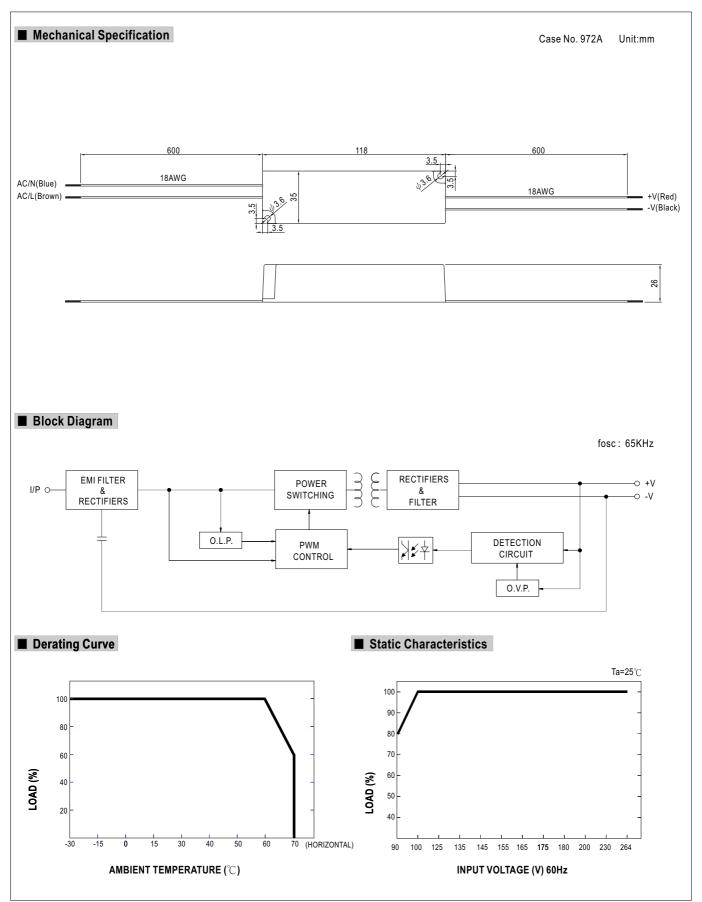

## Features:

- Constant voltage mode power supply
- Universal AC input / Full range
- Fully encapsulated with IP67 level
- Withstand 300VAC surge input for 5 seconds
- Protections: Short circuit / Over current / Over voltage
- Fully isolated plastic case
- Cooling by free air convection
- Small and compact size
- UL1310 Class 2 power unit
- Pass LPS
- 100% full load burn-in test
- · Low cost, high reliability
- Suitable for LED lighting and moving sign applications
- 2 years warranty